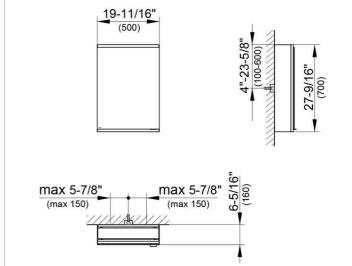

#### **DRAWING**

### **DIMENSION**

19,69 x 27,56 x 6,3 "

Warranty: KEUCO products are covered by a 5-year manufacturer's warranty, in effect from the date of purchase. During this time, proven product defects will be remedied free of charge. Warranty claims must be filed in writing, including a detailed description of the defect immediately after a defect has occurred. For a copy of our detailed product warranty policy, please contact us at office-usa@keuco.com.