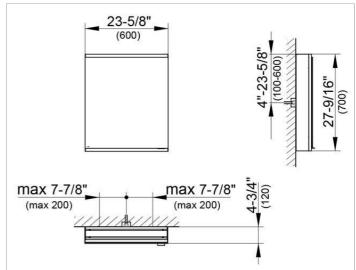

### **DIMENSION**

23,62 x 27,56 x 4,72 "

Warranty: KEUCO products are covered by a 5-year manufacturer's warranty, in effect from the date of purchase. During this time, proven product defects will be remedied free of charge. Warranty claims must be filed in writing, including a detailed description of the defect immediately after a defect has occurred. For a copy of our detailed product warranty policy, please contact us at office-usa@keuco.com.