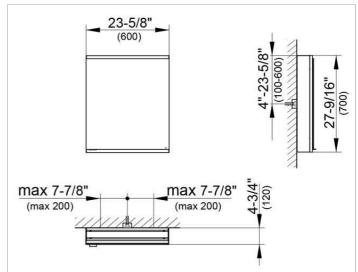

#### **DRAWING**

## **DIMENSION**

23,62 x 27,56 x 4,72 "

Warranty: KEUCO products are covered by a 5-year manufacturer's warranty, in effect from the date of purchase. During this time, proven product defects will be remedied free of charge. Warranty claims must be filed in writing, including a detailed description of the defect immediately after a defect has occurred. For a copy of our detailed product warranty policy, please contact us at office-usa@keuco.com.