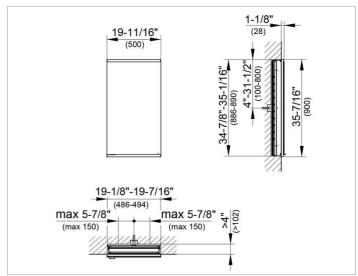

### **DRAWING**

EEK: A++, A+, A,

### **DIMENSION**

19,69 x 35,43 x 4,72 "

Warranty: KEUCO products are covered by a 5-year manufacturer's warranty, in effect from the date of purchase. During this time, proven product defects will be remedied free of charge. Warranty claims must be filed in writing, including a detailed description of the defect immediately after a defect has occurred. For a copy of our detailed product warranty policy, please contact us at office-usa@keuco.com.