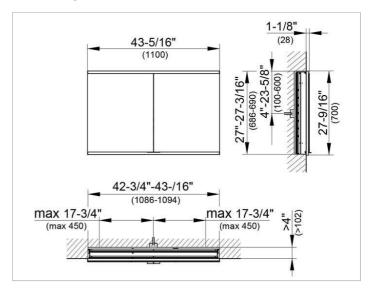

#### **DRAWING**

### **DIMENSION**

43,31 x 27,56 x 4,72 "

Warranty: KEUCO products are covered by a 5-year manufacturer's warranty, in effect from the date of purchase. During this time, proven product defects will be remedied free of charge. Warranty claims must be filed in writing, including a detailed description of the defect immediately after a defect has occurred. For a copy of our detailed product warranty policy, please contact us at office-usa@keuco.com.