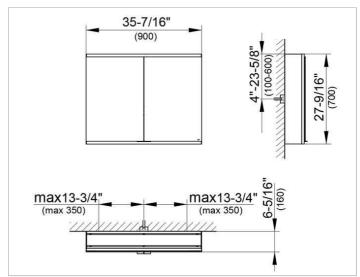

#### **DRAWING**

### **DIMENSION**

35,43 x 27,56 x 6,3 "

Warranty: KEUCO products are covered by a 5-year manufacturer's warranty, in effect from the date of purchase. During this time, proven product defects will be remedied free of charge. Warranty claims must be filed in writing, including a detailed description of the defect immediately after a defect has occurred. For a copy of our detailed product warranty policy, please contact us at office-usa@keuco.com.