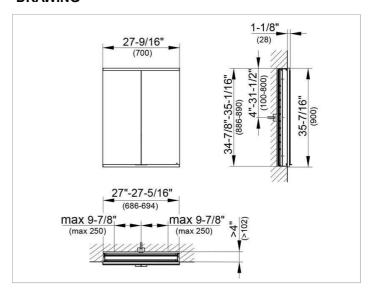

#### **DRAWING**

EEK: A++, A+, A,

#### **DIMENSION**

27,56 x 35,43 x 4,72 "

Warranty: KEUCO products are covered by a 5-year manufacturer's warranty, in effect from the date of purchase. During this time, proven product defects will be remedied free of charge. Warranty claims must be filed in writing, including a detailed description of the defect immediately after a defect has occurred. For a copy of our detailed product warranty policy, please contact us at office-usa@keuco.com.