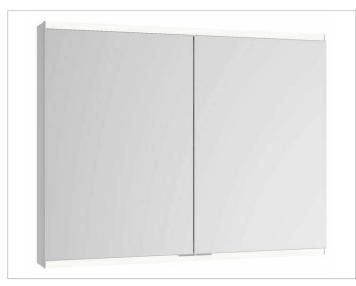

# Royal Modular 2.0 800210081105300 Mirror cabinet

### PRODUCT

## SURFACE

silver anodized