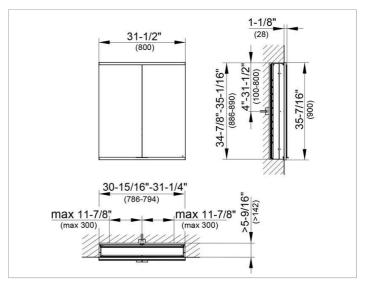

#### DRAWING

#### DIMENSION

31,5 x 35,43 x 6,3 "

 Warranty:
 KEUCO products are covered by a 5-year manufacturer's warranty, in effect from the date of purchase. During this time, proven product defects will be remedied free of charge.