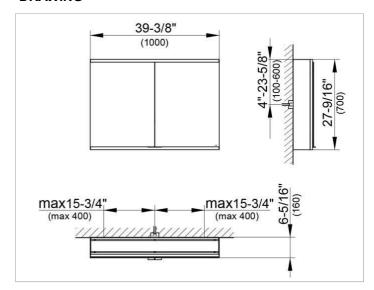

### **DRAWING**

EEK: A++, A+, A,

### **DIMENSION**

39,37 x 27,56 x 6,3 "

Warranty: KEUCO products are covered by a 5-year manufacturer's warranty, in effect from the date of purchase. During this time, proven product defects will be remedied free of charge. Warranty claims must be filed in writing, including a detailed description of the defect immediately after a defect has occurred. For a copy of our detailed product warranty policy, please contact us at office-usa@keuco.com.