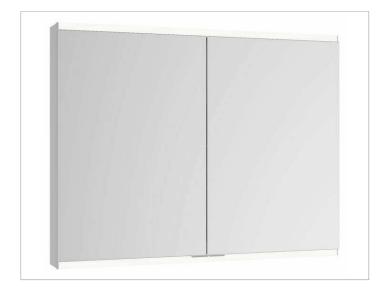

# PRODUCT DATA SHEET



# Royal Modular 2.0 800211100105000 Mirror cabinet

### **PRODUCT**



### **DRAWING**



EEK: A++, A+, A,

### **SURFACE**

silver anodized

### **DIMENSION**

39,37 x 27,56 x 6,3 "

Warranty: KEUCO products are covered by a 5-year manufacturer's warranty, in effect from the date of purchase. During this time, proven product defects will be remedied free of charge. Warranty claims must be filed in writing, including a detailed description of the defect immediately after a defect has occurred. For a copy of our detailed product warranty policy, please contact us at office-usa@keuco.com.

Installation: KEUCO products must be installed by a qualified professional in accordance with the respective installation guidelines and any applicable federal / local building codes and regulations.