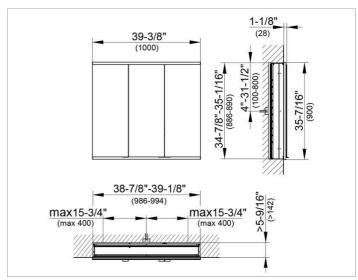

#### **DRAWING**

### **DIMENSION**

39,37 x 35,43 x 6,3 "

Warranty: KEUCO products are covered by a 5-year manufacturer's warranty, in effect from the date of purchase. During this time, proven product defects will be remedied free of charge. Warranty claims must be filed in writing, including a detailed description of the defect immediately after a defect has occurred. For a copy of our detailed product warranty policy, please contact us at office-usa@keuco.com.