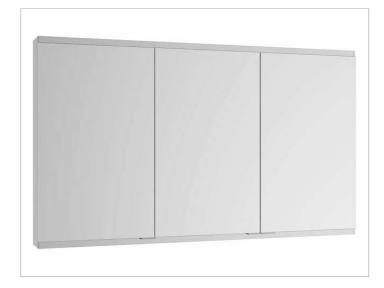

# PRODUCT DATA SHEET



# Royal Modular 2.0 800300101105000 Mirror cabinet

#### **PRODUCT**



#### **DRAWING**



### **SURFACE**

silver anodized

### **DIMENSION**

39,37 x 35,43 x 6,3 "

Warranty: KEUCO products are covered by a 5-year manufacturer's warranty, in effect from the date of purchase. During this time, proven product defects will be remedied free of charge. Warranty claims must be filed in writing, including a detailed description of the defect immediately after a defect has occurred. For a copy of our detailed product warranty policy, please contact us at office-usa@keuco.com.

Installation: KEUCO products must be installed by a qualified professional in accordance with the respective installation guidelines and any applicable federal / local building codes and regulations.