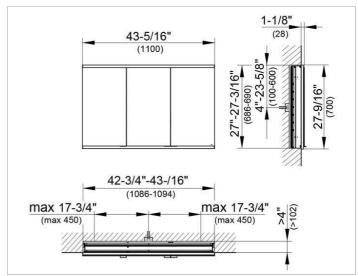

#### **DRAWING**

### **DIMENSION**

43,31 x 27,56 x 6,3 "

Warranty: KEUCO products are covered by a 5-year manufacturer's warranty, in effect from the date of purchase. During this time, proven product defects will be remedied free of charge. Warranty claims must be filed in writing, including a detailed description of the defect immediately after a defect has occurred. For a copy of our detailed product warranty policy, please contact us at office-usa@keuco.com.