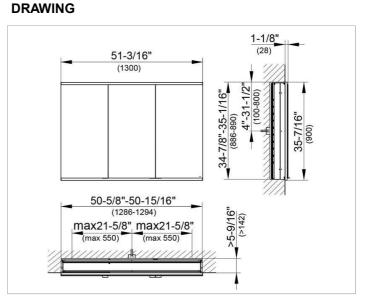

#### DIMENSION

51,18 x 35,43 x 4,72 "

 Warranty: KEUCO products are covered by a 5-year manufacturer's warranty, in effect from the date of purchase. During this time, proven product defects will be remedied free of charge. Warranty claims must be filed in writing, including a detailed description of the defect immediately after a defect has occurred. For a copy of our detailed product warranty policy, please contact us at office-usa@keuco.com.
Installation: KEUCO products must be installed by a qualified professional in accordance with the respective installation guidelines and any applicable federal / local building codes and regulations.