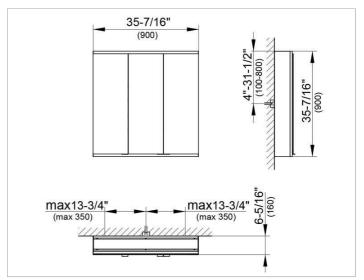

#### **DRAWING**

### **DIMENSION**

35,43 x 35,43 x 6,3 "

Warranty: KEUCO products are covered by a 5-year manufacturer's warranty, in effect from the date of purchase. During this time, proven product defects will be remedied free of charge. Warranty claims must be filed in writing, including a detailed description of the defect immediately after a defect has occurred. For a copy of our detailed product warranty policy, please contact us at office-usa@keuco.com.