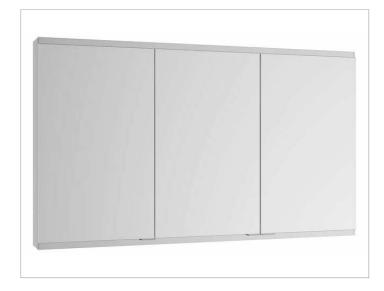

# PRODUCT DATA SHEET



# Royal Modular 2.0 800301091105000 Mirror cabinet

#### **PRODUCT**



#### **DRAWING**



### **SURFACE**

silver anodized

### **DIMENSION**

35,43 x 35,43 x 6,3 "

Warranty: KEUCO products are covered by a 5-year manufacturer's warranty, in effect from the date of purchase. During this time, proven product defects will be remedied free of charge. Warranty claims must be filed in writing, including a detailed description of the defect immediately after a defect has occurred. For a copy of our detailed product warranty policy, please contact us at office-usa@keuco.com.

Installation: KEUCO products must be installed by a qualified professional in accordance with the respective installation guidelines and any applicable federal / local building codes and regulations.