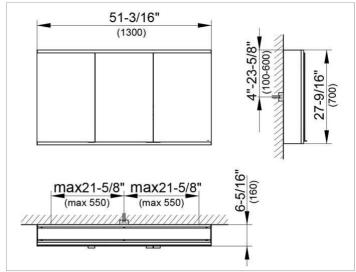

#### **DRAWING**

### **DIMENSION**

51,18 x 27,56 x 6,3 "

Warranty: KEUCO products are covered by a 5-year manufacturer's warranty, in effect from the date of purchase. During this time, proven product defects will be remedied free of charge. Warranty claims must be filed in writing, including a detailed description of the defect immediately after a defect has occurred. For a copy of our detailed product warranty policy, please contact us at office-usa@keuco.com.