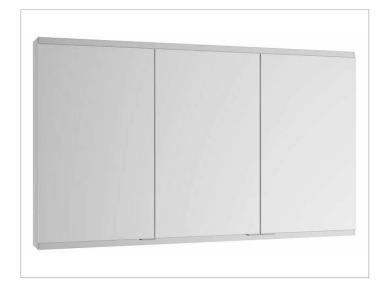

# PRODUCT DATA SHEET



# Royal Modular 2.0 800301130105300 Mirror cabinet

#### **PRODUCT**



#### **DRAWING**



### **SURFACE**

silver anodized

### **DIMENSION**

51,18 x 27,56 x 6,3 "

Warranty: KEUCO products are covered by a 5-year manufacturer's warranty, in effect from the date of purchase. During this time, proven product defects will be remedied free of charge. Warranty claims must be filed in writing, including a detailed description of the defect immediately after a defect has occurred. For a copy of our detailed product warranty policy, please contact us at office-usa@keuco.com.

Installation: KEUCO products must be installed by a qualified professional in accordance with the respective installation guidelines and any applicable federal / local building codes and regulations.