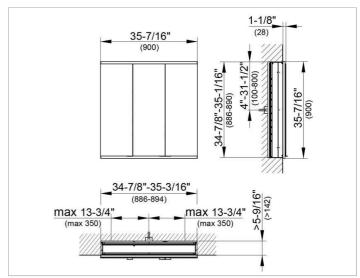

### **DRAWING**

EEK: A++, A+, A,

### **DIMENSION**

35,43 x 35,43 x 6,3 "

Warranty: KEUCO products are covered by a 5-year manufacturer's warranty, in effect from the date of purchase. During this time, proven product defects will be remedied free of charge. Warranty claims must be filed in writing, including a detailed description of the defect immediately after a defect has occurred. For a copy of our detailed product warranty policy, please contact us at office-usa@keuco.com.