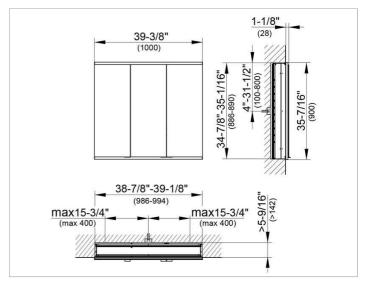

## DRAWING

#### DIMENSION

39,37 x 35,43 x 6,3 "

 Warranty: KEUCO products are covered by a 5-year manufacturer's warranty, in effect from the date of purchase. During this time, proven product defects will be remedied free of charge. Warranty claims must be filed in writing, including a detailed description of the defect immediately after a defect has occurred. For a copy of our detailed product warranty policy, please contact us at office-usa@keuco.com.
Installation: KEUCO products must be installed by a qualified professional in accordance with the respective installation guidelines and any applicable federal / local building codes and regulations.