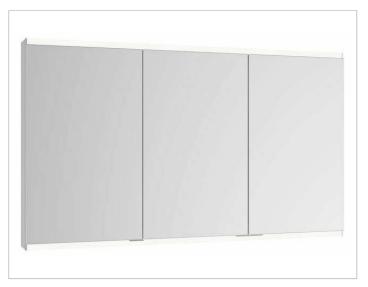

## Royal Modular 2.0 800311091105300 Mirror cabinet

### PRODUCT

EEK: A++, A+, A ,

## SURFACE

silver anodized