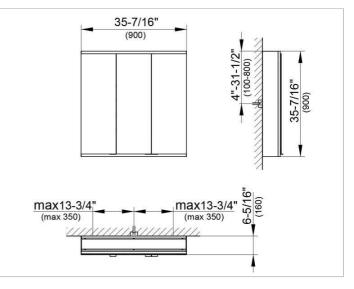

#### DIMENSION

35,43 x 35,43 x 6,3 "

 Warranty: KEUCO products are covered by a 5-year manufacturer's warranty, in effect from the date of purchase. During this time, proven product defects will be remedied free of charge. Warranty claims must be filed in writing, including a detailed description of the defect immediately after a defect has occurred. For a copy of our detailed product warranty policy, please contact us at office-usa@keuco.com.
Installation: KEUCO products must be installed by a qualified professional in accordance with the respective installation guidelines and any applicable federal / local building codes and regulations.