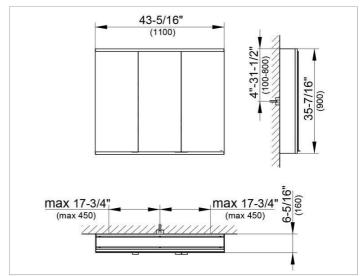

### **DRAWING**

EEK: A++, A+, A,

### **DIMENSION**

43,31 x 35,43 x 6,3 "

Warranty: KEUCO products are covered by a 5-year manufacturer's warranty, in effect from the date of purchase. During this time, proven product defects will be remedied free of charge. Warranty claims must be filed in writing, including a detailed description of the defect immediately after a defect has occurred. For a copy of our detailed product warranty policy, please contact us at office-usa@keuco.com.