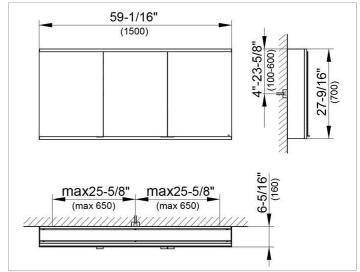

### **DRAWING**

EEK: A++, A+, A,

### **DIMENSION**

59,06 x 27,56 x 6,3 "

Warranty: KEUCO products are covered by a 5-year manufacturer's warranty, in effect from the date of purchase. During this time, proven product defects will be remedied free of charge. Warranty claims must be filed in writing, including a detailed description of the defect immediately after a defect has occurred. For a copy of our detailed product warranty policy, please contact us at office-usa@keuco.com.