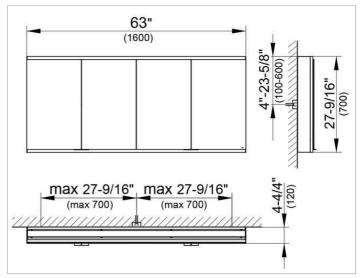

#### **DRAWING**

### **DIMENSION**

62,99 x 27,56 x 4,72 "

Warranty: KEUCO products are covered by a 5-year manufacturer's warranty, in effect from the date of purchase. During this time, proven product defects will be remedied free of charge. Warranty claims must be filed in writing, including a detailed description of the defect immediately after a defect has occurred. For a copy of our detailed product warranty policy, please contact us at office-usa@keuco.com.