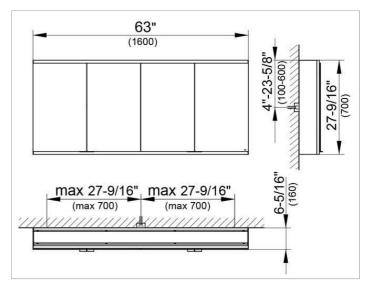

#### **DIMENSION**

62,99 x 27,56 x 6,3 "

Warranty: KEUCO products are covered by a 5-year manufacturer's warranty, in effect from the date of purchase. During this time, proven product defects will be remedied free of charge. Warranty claims must be filed in writing, including a detailed description of the defect immediately after a defect has occurred. For a copy of our detailed product warranty policy, please contact us at office-usa@keuco.com.