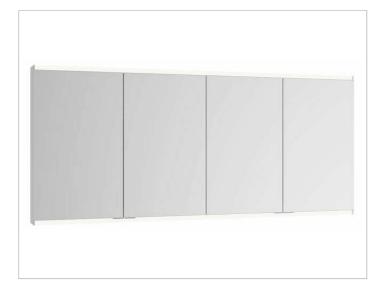

## Royal Modular 2.0 800411160105400 Mirror cabinet

### **SURFACE**

silver anodized