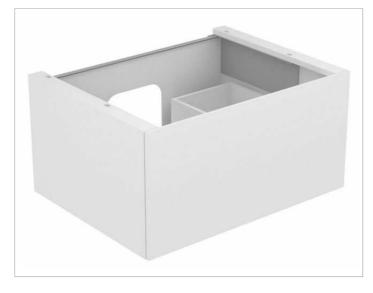

#### **PRODUCT**

## **PRODUCT ATTRIBUTES**

compatible with ceramic washbasin Article No. 31140 and Varicor washbasin to measure 1 drawer front with push-to-open mechanism with LED interior lighting, automatic on-off function warm-white light colour incl. odour trap made of plastic 1 1/4 x 32