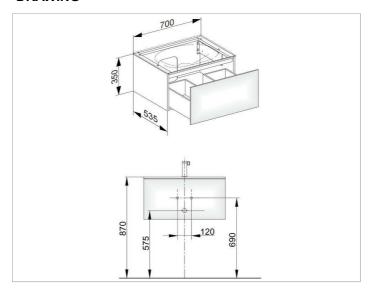

# PRODUCT DATA SHEET



# Edition 11 31341XX0100 Vanity unit

#### **PRODUCT**



### **DRAWING**



## **PRODUCT ATTRIBUTES**

compatible with ceramic washbasin Article No. 31140 and Varicor washbasin to measure 1 drawer front with push-to-open mechanism with LED interior lighting, automatic on-off function warm-white light colour incl. odour trap made of plastic 1 1/4 x 32

### **SURFACE**

37, 38, 39

### **DIMENSION**

700 x 350 x 535 mm

## NOTE

Power socket is required for LED interior lighting. See fitting instructions for details.

When ordering please ensure to replace XX, YY, ZZ or WW with appropriate number for the chosen carcass and front finish cominations.